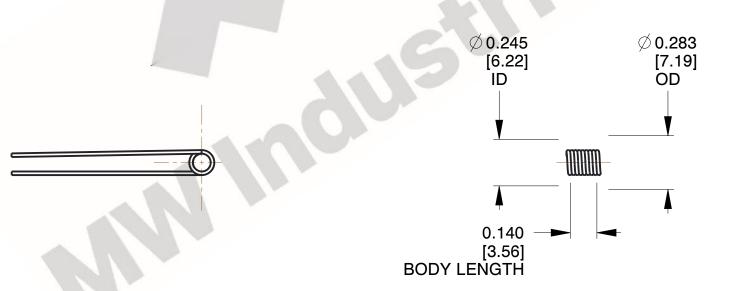

1. Material: Stainless Ste

2. Finish: Zinc - Z

3. Sugg. Max. Deflection: 1891.000 Deg 4. Sugg. Max. Torque: 0.150 (in-lbs)

5. Total Coils: 3.250

6. Sugg. Mandrel Diameter: 0.200 (in)

7. All Drawing Dimensions are in Inches [mm]