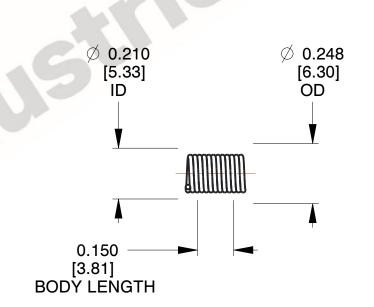

1. Material : Music Wire 2. Finish : Zinc - Z

3. Sugg. Max. Deflection: 1891.000 Deg

4. Sugg. Max. Torque : 0.150 (in-lbs) 5. Total Coils : 6.750

6. Sugg. Mandrel Diameter: 0.160 (in)

7. All Drawing Dimensions are in Inches [mm]