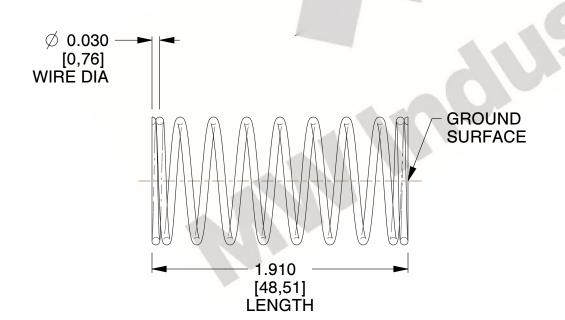

## **NOTES:**

1. Material : Stainless Steel

2. Finish: Glod Irridite

3. Ends: Closed and Ground

4. Total Coils: 10.000

Sugg. Max. Deflection: 0.190 (in)
 Sugg. Max. Load: 2.300 (lbs)

7. All Drawing Dimensions are in Inches [mm]

2.667

SCALE

11772

COMPONENT

COMPRESSION SPRINGS

UNIT
INCH [mm]

**SPRINGS** 

SHEET 1 of 1