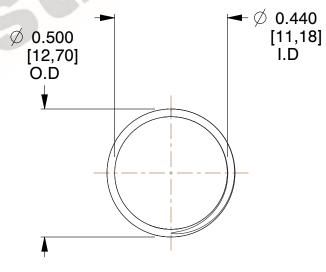

## **NOTES:**

1. Material : Stainless Steel

2. Finish: Glod Irridite

3. Ends: Closed and Ground

4. Total Coils: 10.000

Sugg. Max. Deflection: 0.190 (in)
 Sugg. Max. Load: 2.300 (lbs)

7. All Drawing Dimensions are in Inches [mm]

2.667

SCALE

11772

COMPONENT

COMPRESSION SPRINGS

UNIT
INCH [mm]

**SPRINGS** 

SHEET 1 of 1