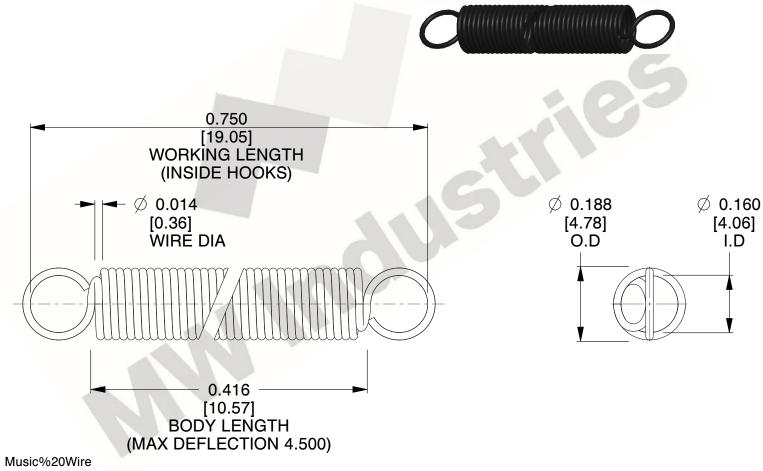

NOTES:

1. Material: Music%20Wire

2. Finish:

3. Sugg Max. Load: 0.550 (lbs) 4. Sugg Max. Deflection: 4.500 (in)

5. All Drawing Dimensions are in Inches [mm]

6. Coil%20Count%2

www.mwcomponents.com 800.237.5225

3.000

SCALE

**ZZ3-11 EXTENSION SPRINGS** 

COMPONENT

UNIT INCH [mm] SHEET 1 of 1

**SPRINGS**