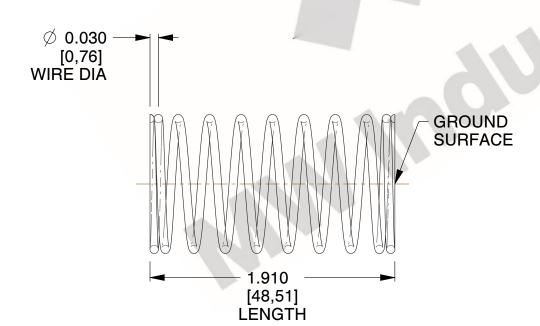

## **NOTES:**

1. Material: Hard Drawn 2. Finish: Glod Irridite

3. Ends: Closed and Ground

4. Total Coils: 10.000

5. Sugg. Max. Deflection: 0.460 (in) 6. Sugg. Max. Load: 2.300 (lbs)

7. All Drawing Dimensions are in Inches [mm]