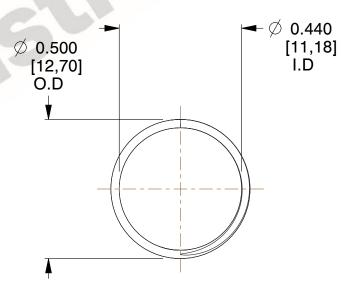

## **NOTES:**

1. Material: Hard Drawn 2. Finish: Glod Irridite

3. Ends: Closed and Ground

4. Total Coils: 10.000

5. Sugg. Max. Deflection: 0.460 (in) 6. Sugg. Max. Load: 2.300 (lbs)

7. All Drawing Dimensions are in Inches [mm]