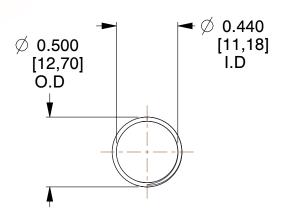

## **NOTES:**

1. Material: Stainless Steel

2. Finish: Glod Irridite

3. Ends: Closed and Ground

4. Total Coils: 10.000

5. Sugg. Max. Deflection: 0.560 (in) 6. Sugg. Max. Load: 2.300 (lbs)

7. All Drawing Dimensions are in Inches [mm]

1.455

SCALE

11772

COMPONENT

**COMPRESSION SPRINGS** 

UNIT

**SPRINGS** 

INCH [mm]