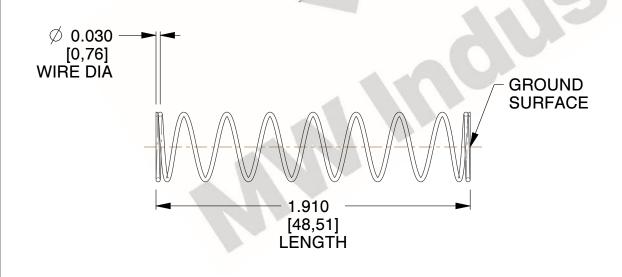

## **NOTES:**

1. Material: Stainless Steel

2. Finish: Glod Irridite

3. Ends: Closed and Ground

4. Total Coils: 10.000

5. Sugg. Max. Deflection: 0.560 (in) 6. Sugg. Max. Load: 2.300 (lbs)

7. All Drawing Dimensions are in Inches [mm]

1.455

SCALE

11772

COMPONENT

**COMPRESSION SPRINGS** 

UNIT

**SPRINGS** 

INCH [mm]