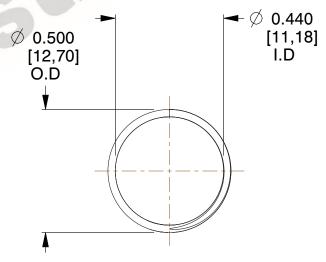

## **NOTES:**

1. Material: Stainless Steel

2. Finish: Glod Irridite

3. Ends: Closed and Ground

4. Total Coils: 10.000

5. Sugg. Max. Deflection: 0.550 (in) 6. Sugg. Max. Load : 2.300 (lbs)

7. All Drawing Dimensions are in Inches [mm]