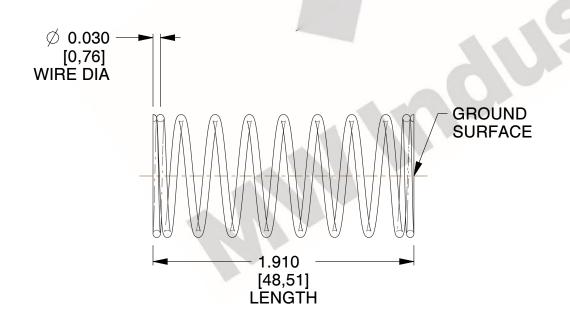

## **NOTES:**

1. Material: Stainless Steel

2. Finish: Glod Irridite

3. Ends: Closed and Ground

4. Total Coils: 10.000

5. Sugg. Max. Deflection: 0.550 (in) 6. Sugg. Max. Load : 2.300 (lbs)

7. All Drawing Dimensions are in Inches [mm]

SCALE

2.564

COMPONENT 11772 **COMPRESSION SPRINGS** 

UNIT INCH [mm] SHEET 1 of 1

**SPRINGS**