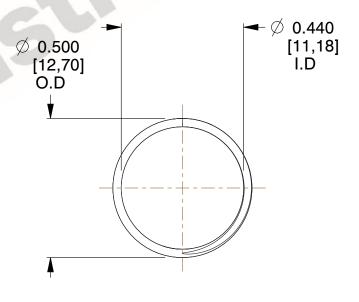

## **NOTES:**

1. Material : Stainless Steel

2. Finish: Glod Irridite

3. Ends: Closed and Ground

4. Total Coils: 10.000

Sugg. Max. Deflection: 0.300 (in)
Sugg. Max. Load: 2.300 (lbs)

7. All Drawing Dimensions are in Inches [mm]