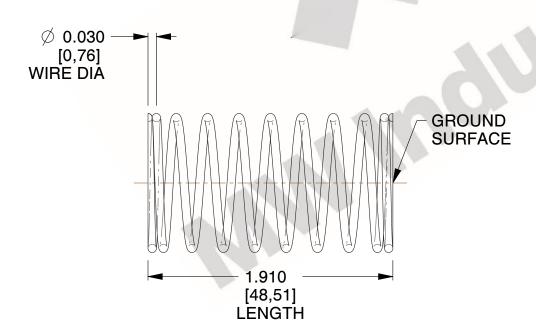

## **NOTES:**

1. Material : Stainless Steel

2. Finish: Glod Irridite

3. Ends: Closed and Ground

4. Total Coils: 10.000

Sugg. Max. Deflection: 0.300 (in)
Sugg. Max. Load: 2.300 (lbs)

7. All Drawing Dimensions are in Inches [mm]