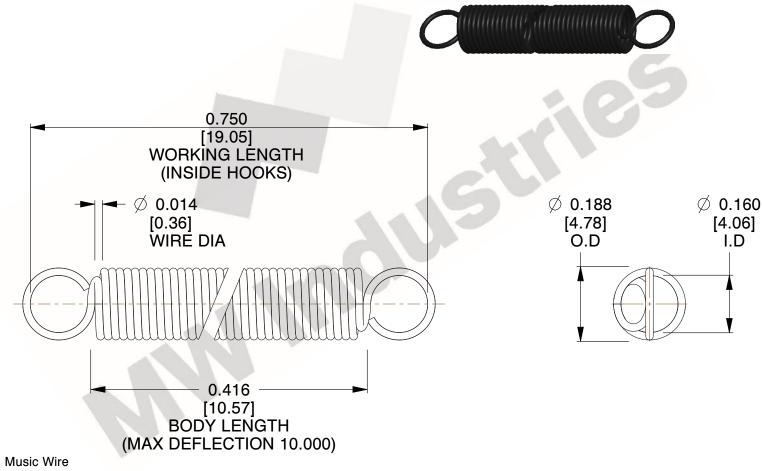

NOTES:

1. Material: Music Wire

2. Finish:

3. Sugg Max. Load: 0.550 (lbs) 4. Sugg Max. Deflection: 10.000 (in)

5. All Drawing Dimensions are in Inches [mm]

6. Coil Count,

and is subject to change without notice. MW Industries makes no representations, warranties or guarantees as to the appropriateness, accuracy, completeness, or suitability for any purpose, of the file, information or specifications. You are solely responsible for the use of the file,

3.000

SCALE

COMPONENT **SPRINGS** UNIT **ZZ3-11** INCH [mm] SHEET **EXTENSION SPRINGS** 1 of 1