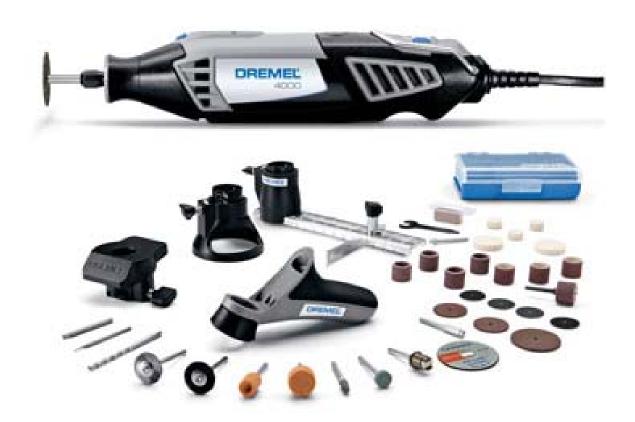

## **Product Specifications**

The Dremel 4000 variable speed rotary tool is one of the highest performance and most versatility of all Dremel rotary tools. The increased strength of its motor plus electronic feedback circuitry enables consistent performance at all speed levels. Dremel 4000 can use all existing Dremel rotary tool accessories and attachments plus high-performance attachments to complete the widest range of projects. A slim, ergonomic body provides a 360-degree grip zone for comfort and control in any grip position. The Dremel 4000 comes with a two-year warranty.

- High-performance motor for maximum performance at all speeds
- Electronic feedback for consistent speed under load
- Variable speed provides maximum control and precision
- Separate on/off switch and speed control dial for the perfect speed every time
- Can be used with all Dremel rotary tool attachments and accessories
- Quick collet lock for fast accessory changes
- Cool-running ball bearing construction for smooth and quiet operation
- Replaceable motor brushes extend tool life
- Two year warranty

Contents: Rotary Tool, (4) Attachments, (34) Genuine Dremel Accessories, Deluxe

Carrying Case, Accessory Case, Manuals

Width: 2.5["]

Speed Range: 5,000 - 35,000 RPM