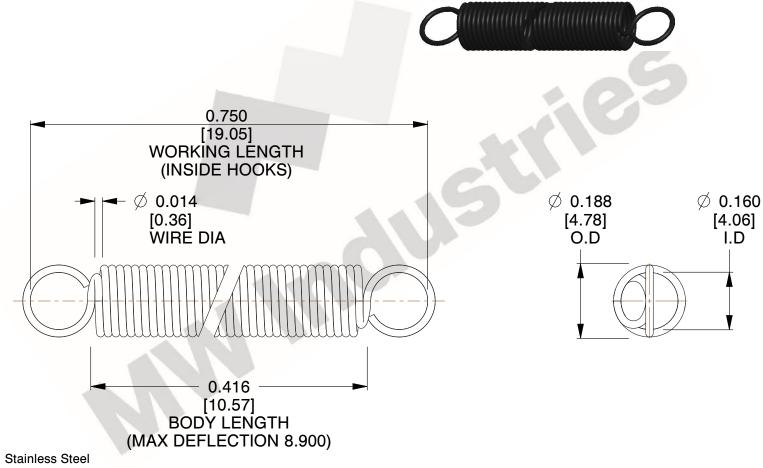

NOTES:

1. Material: Stainless Steel

2. Finish:

3. Sugg Max. Load: 0.550 (lbs) 4. Sugg Max. Deflection: 8.900 (in)

5. All Drawing Dimensions are in Inches [mm]

6. Coil

makes no representations, warranties or guarantees as to the appropriateness, accuracy, completeness, or suitability for any purpose, of the file, information or specifications.

COMPONENT **SPRINGS** UNIT **ZZ3-11** 

**EXTENSION SPRINGS** 

INCH [mm] SHEET 1 of 1

You are solely responsible for the use of the file, www.mwcomponents.com 800.237.5225 SCALE 3.000