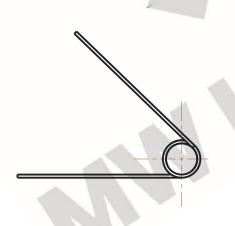

## **NOTES:**

1. Material: Stainless Steel

2. Finish: Zinc - Z

3. Sugg. Max. Deflection: 1891.000 Deg 4. Sugg. Max. Torque: 0.150 (in-lbs)

5. Total Coils: 3.125

6. Sugg. Mandrel Diameter: 0.410 (in)

7. All Drawing Dimensions are in Inches [mm]

1.710

SCALE

TO-1114

**TORSION SPRINGS** 

UNIT INCH [mm]

SHEET

**TORSION SPRINGS** 

1 of 1