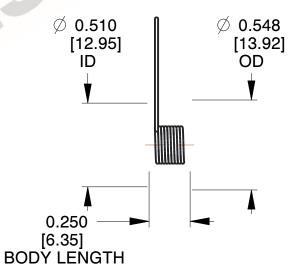

## **NOTES:**

1. Material: Stainless Steel

2. Finish: Zinc - Z

3. Sugg. Max. Deflection: 1891.000 Deg 4. Sugg. Max. Torque: 0.150 (in-lbs)

5. Total Coils: 3.125

6. Sugg. Mandrel Diameter: 0.410 (in)

7. All Drawing Dimensions are in Inches [mm]