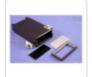

## **Key Features:**

- Perfect for enclosing instruments or P.C. boards that need to be panel mounted.
- Molded in black flame retardant ABS plastic.
- · Conforms with DIN 43700.
- Molded guides for two horizontally mounted PC boards (1.6mm thick).
- Includes two front panels choose between natural aluminum panel or gray tinted acrylic filter panel.
- Complete with plastic bezel and two metal panel mounting clamps with screws.