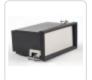

## Panel Mounted Enclosure 1212-14-16 Series

Conforms w/ DIN 43700

## **Key Features:**

- Perfect for enclosing instruments or P.C. boards that need to be panel mounted.
- Molded in black flame retardant ABS plastic.
- · Conforms with DIN 43700.
- Molded guides for two horizontally mounted PC boards (1.6mm thick).
- Includes two front panels choose between natural aluminum panel or gray tinted acrylic filter panel.
- Complete with plastic bezel and two metal panel mounting clamps with screws.