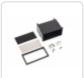

## **Key Features:**

- Perfect for enclosing instruments or P.C. boards that need to be panel mounted.
- Molded in black flame retardant ABS plastic.
- · Conforms with DIN 43700.
- Molded guides for two horizontally mounted PC boards (1.6mm thick).
- Includes two front panels choose between natural aluminum panel or gray tinted acrylic filter panel.
- Complete with plastic bezel and two metal panel mounting clamps with screws.