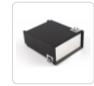

## Panel Mounted Enclosure 1212-14-16 Series

Conforms w/ DIN 43700

## **Key Features:**

- Perfect for enclosing instruments or P.C. boards that need to be panel mounted.
- Molded in black flame retardant ABS plastic.
- · Conforms with DIN 43700.
- Molded guides for two horizontally mounted PC boards (1.6mm thick).
- Includes two front panels choose between natural aluminum panel or gray tinted acrylic filter panel.
- Complete with plastic bezel and two metal panel mounting clamps with screws.