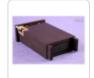

## Panel Mounted Enclosure 1212-14-16 Series

Conforms w/ DIN 43700

## **Key Features:**

- Perfect for enclosing instruments or P.C. boards that need to be panel mounted.
- Molded in black flame retardant ABS plastic.
- · Conforms with DIN 43700.
- Molded guides for two horizontally mounted PC boards (1.6mm thick).
- Includes two front panels choose between natural aluminum panel or gray tinted acrylic filter panel.
- Complete with plastic bezel and two metal panel mounting clamps with screws.