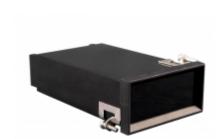

## Panel Mounted Enclosure 1212-14-16 Series

Conforms w/ DIN 43700

## **Key Features:**

- Perfect for enclosing instruments or P.C. boards that need to be panel mounted.
- Molded in black flame retardant ABS plastic.
- · Conforms with DIN 43700.
- Molded guides for two horizontally mounted PC boards (1.6mm thick).
- Includes two front panels choose between natural aluminum panel or gray tinted acrylic filter panel.
- Complete with plastic bezel and two metal panel mounting clamps with screws.