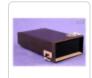

## Panel Mounted Enclosure 1212-14-16 Series

Conforms w/ DIN 43700

## **Key Features:**

- Perfect for enclosing instruments or P.C. boards that need to be panel mounted.
- Molded in black flame retardant ABS plastic.
- · Conforms with DIN 43700.
- Molded guides for two horizontally mounted PC boards (1.6mm thick).
- Includes two front panels choose between natural aluminum panel or gray tinted acrylic filter panel.
- Complete with plastic bezel and two metal panel mounting clamps with screws.