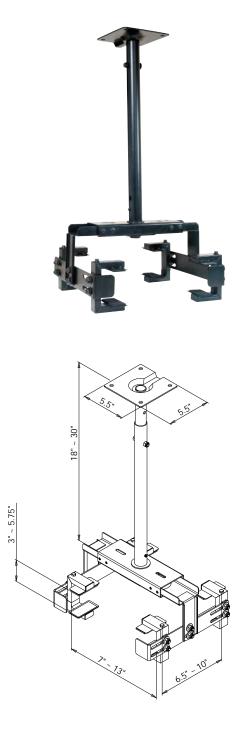

Small Clamping Projector Mount

## **Product Features:**

Adjustable tilt - 0° to 10° / Adjustable yaw (rotation) - 360°

Opens from 7" to 13" (left to right)

Opens from 3" to 5.75" (top to bottom)

8 point clamping mechanism adjusts 6.5" to 10" front to back

Mast telescopes 18" - 30"

Flush mount plate and mounting hardware included

UL listed

Load capacity - 75 lbs

Black powder coat finish

## **Product Specifications:**

(for Architects & Engineers)

The universal ceiling mount for LCD projectors shall be a Video Mount Products (VMP) model PM-2. The mount shall be constructed primarily of formed steel and shall incorporate arc welds. The mount shall have adjustable tilt up to a maximum of 10°, open from 7" to 13" (left to right) and 3" to 5.75" (top to bottom). The mount shall have an integrated clamping mechanism that will secure the projector on all sides. The mount shall include a telescoping ceiling mast adjustable from 18" to 30". The projector mount shall also have the ability to be flush mounted to the ceiling on 16" centers. The mount shall be UL listed. The load capacity shall be 75 lbs.