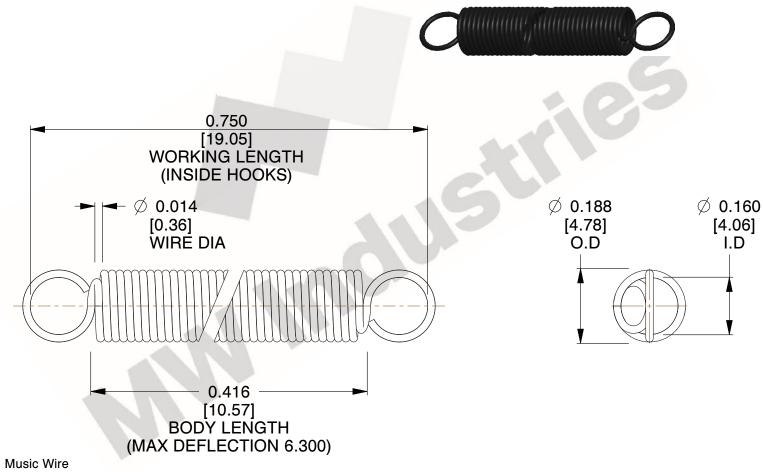

NOTES:

1. Material: Music Wire

2. Finish:

3. Sugg Max. Load: 0.550 (lbs) 4. Sugg Max. Deflection: 6.300 (in)

5. All Drawing Dimensions are in Inches [mm]

6. Coil Cou

www.mwcomponents.com 800.237.5225

This file and any associated information and specifications are provided for reference and evaluation purposes only, and is subject to change without notice. MW Industries makes no representations, warranties or guarantees as to the appropriateness, accuracy, completeness, or suitability for any purpose, of the file, information or specifications. You are solely responsible for the use of the file, information or specifications.