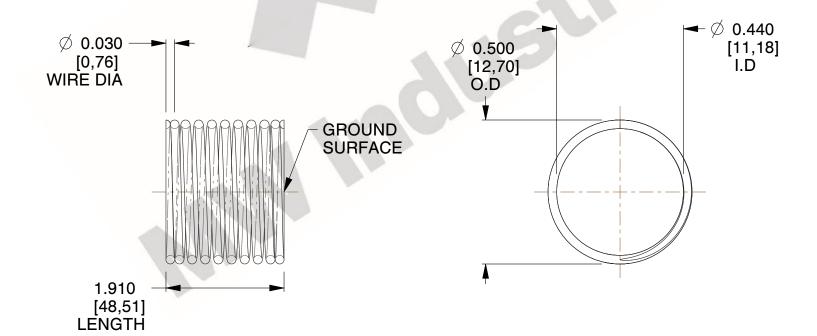

## NOTES:

1. Material : Stainless Steel

2. Finish: Glod Irridite

3. Ends: Closed and Ground

4. Total Coils: 10.000

5. Sugg. Max. Deflection: 0.100 (in)

6. Sugg. Max. Load: 2.300 (lbs)

7. All Drawing Dimensions are in Inches [mm]