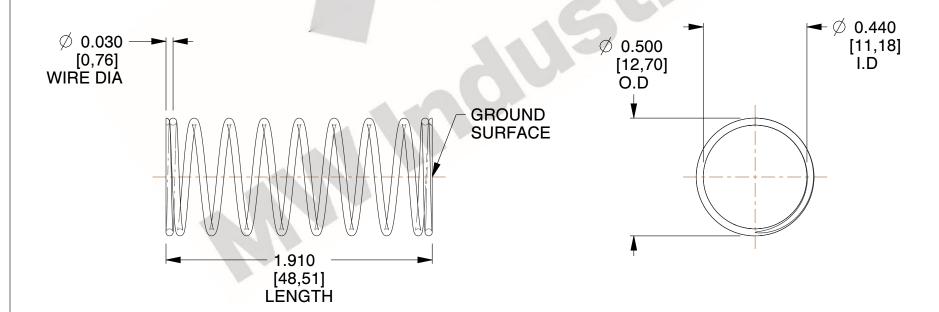

## **NOTES:**

1. Material : Music Wire 2. Finish : Glod Irridite

3. Ends: Closed and Ground

4. Total Coils: 10.000

Sugg. Max. Deflection: 0.840 (in)
 Sugg. Max. Load: 2.300 (lbs)

7. All Drawing Dimensions are in Inches [mm]