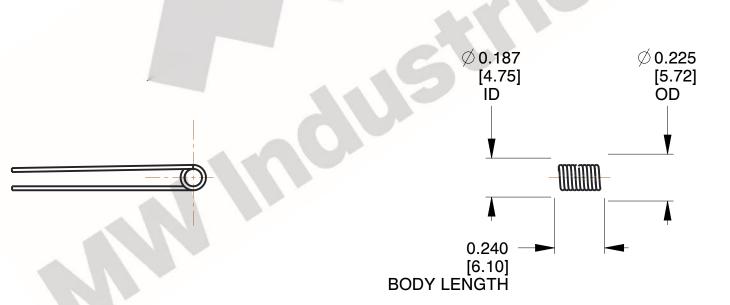

1. Material: Music Wire

2. Finish: Zinc - Z

3. Sugg. Max. Deflection: 1891.000 Deg 4. Sugg. Max. Torque: 0.150 (in-lbs)

5. Total Coils: 4.250

6. Sugg. Mandrel Diameter: 0.150 (in)

7. All Drawing Dimensions are in Inches [mm]