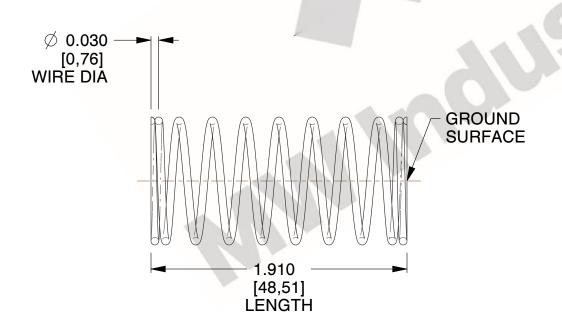

## **NOTES:**

1. Material : Spring Steel 2. Finish: Glod Irridite

3. Ends: Closed and Ground

4. Total Coils: 10.000

5. Sugg. Max. Deflection: 0.180 (in) 6. Sugg. Max. Load : 2.300 (lbs)

7. All Drawing Dimensions are in Inches [mm]

SCALE

2.667

COMPONENT 11772 **COMPRESSION SPRINGS** 

UNIT INCH [mm] SHEET

1 of 1

**SPRINGS**