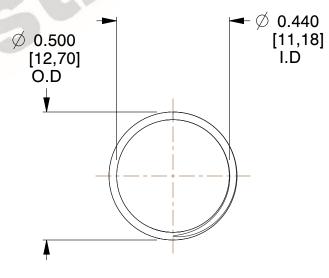

## **NOTES:**

1. Material : Spring Steel 2. Finish: Glod Irridite

3. Ends: Closed and Ground

4. Total Coils: 10.000

5. Sugg. Max. Deflection: 0.180 (in) 6. Sugg. Max. Load : 2.300 (lbs)

7. All Drawing Dimensions are in Inches [mm]