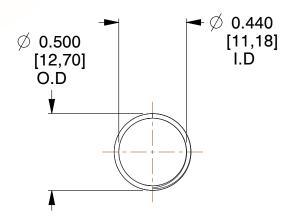

## **NOTES:**

1. Material : Spring Steel

2. Finish: Glod Irridite

3. Ends: Closed and Ground

4. Total Coils: 10.000

5. Sugg. Max. Deflection : 1.500 (in)6. Sugg. Max. Load : 2.300 (lbs)

7. All Drawing Dimensions are in Inches [mm]

1.600

SCALE

11772

COMPONENT

COMPRESSION SPRINGS

UNIT INCH [mm]

**SPRINGS** 

SHEET 1 of 1