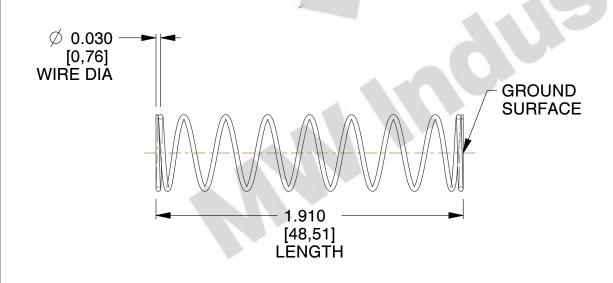

## **NOTES:**

1. Material : Spring Steel

2. Finish: Glod Irridite

3. Ends: Closed and Ground

4. Total Coils: 10.000

5. Sugg. Max. Deflection : 1.500 (in)6. Sugg. Max. Load : 2.300 (lbs)

7. All Drawing Dimensions are in Inches [mm]

1.600

SCALE

11772

COMPONENT

COMPRESSION SPRINGS

UNIT INCH [mm]

**SPRINGS** 

SHEET 1 of 1