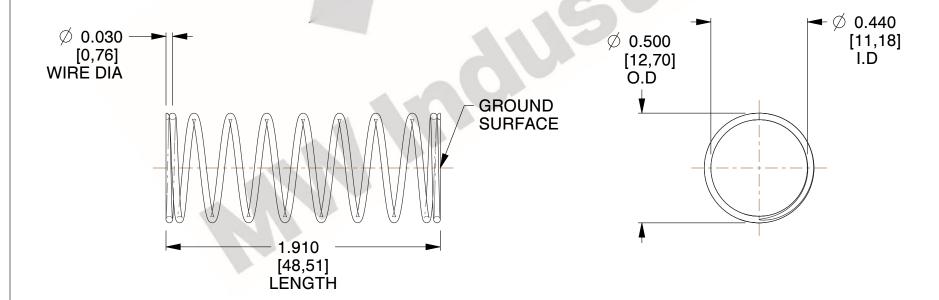

## **NOTES:**

1. Material : Stainless Steel

2. Finish: Glod Irridite

3. Ends: Closed and Ground

4. Total Coils: 10.000

Sugg. Max. Deflection: 0.520 (in)
 Sugg. Max. Load: 2.300 (lbs)

7. All Drawing Dimensions are in Inches [mm]