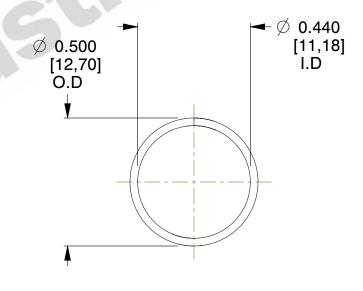

## **NOTES:**

1. Material : Spring Steel 2. Finish : Glod Irridite

3. Ends: Closed

4. Total Coils: 10.000

5. Sugg. Max. Deflection: 0.360 (in)6. Sugg. Max. Load: 2.300 (lbs)

7. All Drawing Dimensions are in Inches [mm]