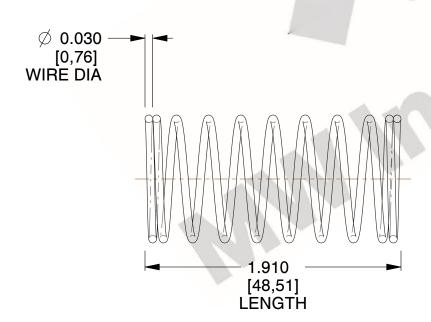

## **NOTES:**

1. Material : Spring Steel 2. Finish : Glod Irridite

3. Ends: Closed

4. Total Coils: 10.000

5. Sugg. Max. Deflection: 0.360 (in)6. Sugg. Max. Load: 2.300 (lbs)

7. All Drawing Dimensions are in Inches [mm]