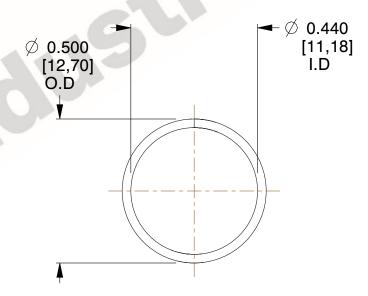

## NOTES:

Material : Hard Drawn
Finish : Glod Irridite

3. Ends: Closed

4. Total Coils: 10.000

Sugg. Max. Deflection: 0.130 (in)
Sugg. Max. Load: 2.300 (lbs)

7. All Drawing Dimensions are in Inches [mm]

This file and any associated information and specifications are provided for reference and evaluation purposes only, and is subject to change without notice. MW Industries makes no representations, warranties or guarantees as to the appropriateness, accuracy, completeness, or suitability for any purpose, of the file, information or specifications. You are solely responsible for the use of the file, information or specifications.

3.000

SCALE

11772

COMPONENT

COMPRESSION SPRINGS

UNIT

**SPRINGS** 

INCH [mm]