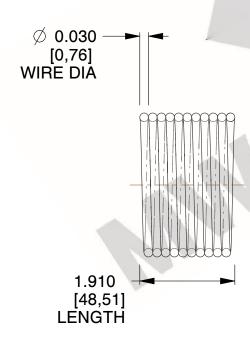

## NOTES:

Material : Hard Drawn
Finish : Glod Irridite

3. Ends: Closed

4. Total Coils: 10.000

Sugg. Max. Deflection: 0.130 (in)
Sugg. Max. Load: 2.300 (lbs)

7. All Drawing Dimensions are in Inches [mm]

This file and any associated information and specifications are provided for reference and evaluation purposes only, and is subject to change without notice. MW Industries makes no representations, warranties or guarantees as to the appropriateness, accuracy, completeness, or suitability for any purpose, of the file, information or specifications. You are solely responsible for the use of the file, information or specifications.

3.000

SCALE

11772

COMPONENT

COMPRESSION SPRINGS

UNIT

**SPRINGS** 

INCH [mm]