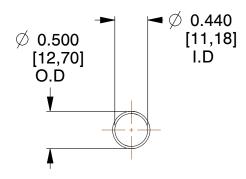

## **NOTES:**

1. Material : Spring Steel 2. Finish : Glod Irridite

3. Ends: Closed

4. Total Coils: 10.000

Sugg. Max. Deflection: 1.800 (in)
 Sugg. Max. Load: 2.300 (lbs)

7. All Drawing Dimensions are in Inches [mm]