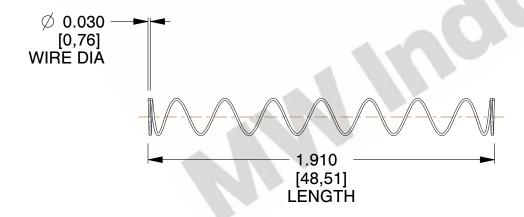

## **NOTES:**

1. Material : Spring Steel 2. Finish : Glod Irridite

3. Ends: Closed

4. Total Coils: 10.000

Sugg. Max. Deflection: 1.800 (in)
 Sugg. Max. Load: 2.300 (lbs)

7. All Drawing Dimensions are in Inches [mm]