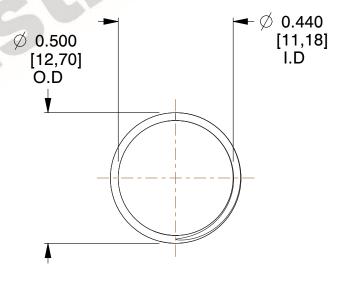

## **NOTES:**

1. Material : Stainless Steel

2. Finish: Glod Irridite

3. Ends: Closed and Ground

4. Total Coils: 10.000

Sugg. Max. Deflection: 0.300 (in)
Sugg. Max. Load: 2.300 (lbs)

7. All Drawing Dimensions are in Inches [mm]