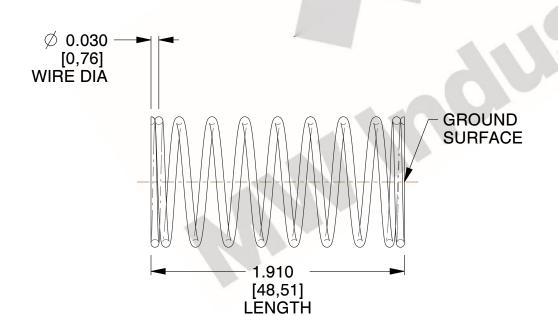

## **NOTES:**

1. Material : Stainless Steel

2. Finish: Glod Irridite

3. Ends: Closed and Ground

4. Total Coils: 10.000

Sugg. Max. Deflection: 0.300 (in)
Sugg. Max. Load: 2.300 (lbs)

7. All Drawing Dimensions are in Inches [mm]