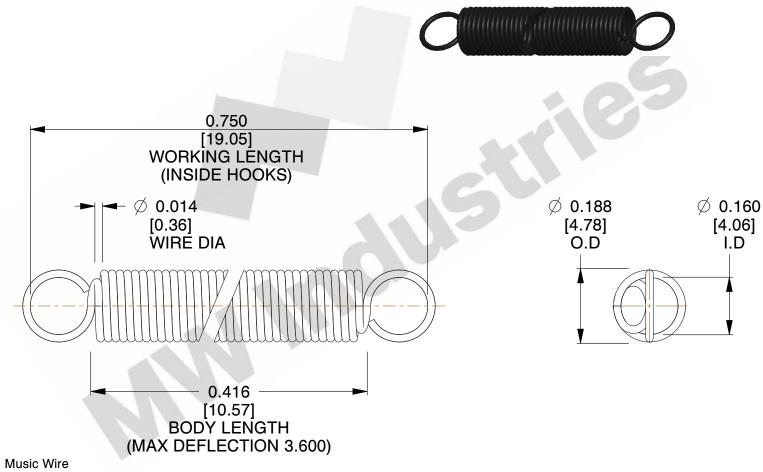

NOTES:

1. Material: Music Wire

2. Finish:

3. Sugg Max. Load: 0.550 (lbs) 4. Sugg Max. Deflection: 3.600 (in)

5. All Drawing Dimensions are in Inches [mm]

6. Coil Coun

and is subject to change without notice. MW Industries makes no representations, warranties or guarantees as to the appropriateness, accuracy, completeness, or suitability for any purpose, of the file, information or specifications. You are solely responsible for the use of the file,

SCALE

COMPONENT **SPRINGS** UNIT **ZZ3-11** INCH [mm] SHEET **EXTENSION SPRINGS** 1 of 1

3.000