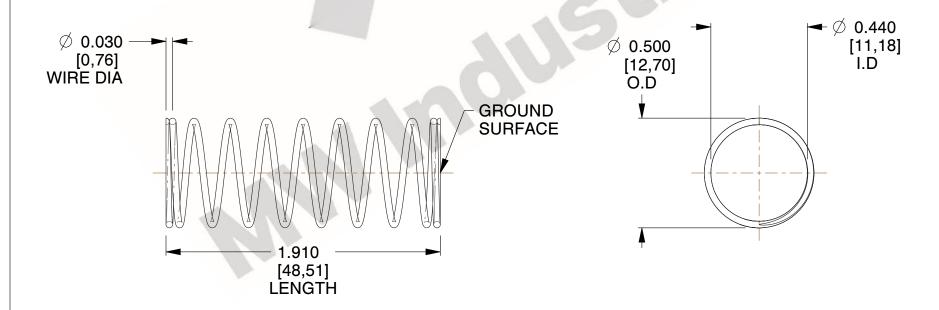

## **NOTES:**

1. Material : Spring Steel 2. Finish : Glod Irridite

3. Ends: Closed and Ground

4. Total Coils: 10.000

Sugg. Max. Deflection: 0.550 (in)
 Sugg. Max. Load: 2.300 (lbs)

7. All Drawing Dimensions are in Inches [mm]