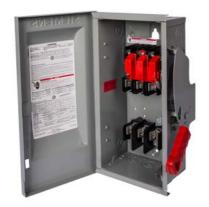

## **SIEMENS**

Data sheet US2:HF322JPN

Siemens Low Voltage Circuit Protection Heavy Duty Safety Switches. 60A 3P FUSED PN RECEPT SW TYPE 12

| installation location                              | INDUSTRIAL                  |
|----------------------------------------------------|-----------------------------|
| principle of operation of the actuating element    | SINGLE THROW                |
| mechanical service life (switching cycles) typical | 10000                       |
| fastening method                                   | 2 OR 3 POINT MOUNTING HOLES |
| number of poles                                    | 3                           |
| ampacity                                           | 60 A                        |
| supply voltage frequency rated value 50/60 Hz      | Yes                         |
| voltage between phase and phase rated value        | 600 V                       |
| ambient temperature during operation maximum       | 120 °C                      |
| ambient temperature during operation minimum       | -20 °C                      |
| product brand name                                 | SIEMENS                     |
| product type designation                           | ENCLOSED/SAFETY SWITCH      |
| design of the housing                              | TYPE 12                     |
| material                                           | 304SS                       |
| certificate of suitability                         | UL                          |