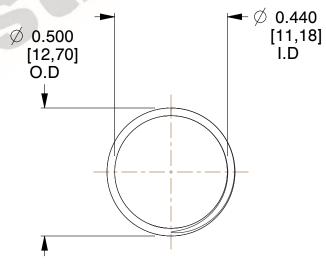

## **NOTES:**

1. Material : Stainless Steel

2. Finish: Glod Irridite

3. Ends: Closed and Ground

4. Total Coils: 10.000

5. Sugg. Max. Deflection: 0.830 (in)6. Sugg. Max. Load: 2.300 (lbs)

7. All Drawing Dimensions are in Inches [mm]

2.667

SCALE

11772

COMPONENT

COMPRESSION SPRINGS

UNIT

**SPRINGS** 

INCH [mm]