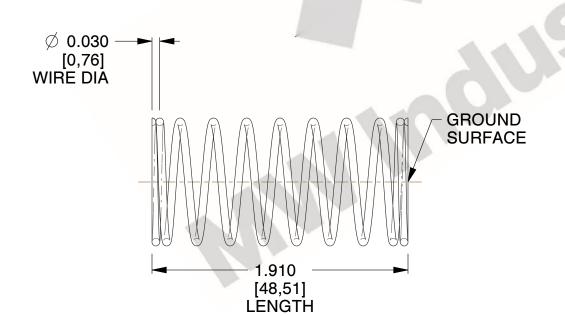

## **NOTES:**

1. Material : Stainless Steel

2. Finish: Glod Irridite

3. Ends: Closed and Ground

4. Total Coils: 10.000

5. Sugg. Max. Deflection: 0.830 (in)6. Sugg. Max. Load: 2.300 (lbs)

7. All Drawing Dimensions are in Inches [mm]

2.667

SCALE

11772

COMPONENT

COMPRESSION SPRINGS

UNIT

**SPRINGS** 

INCH [mm]