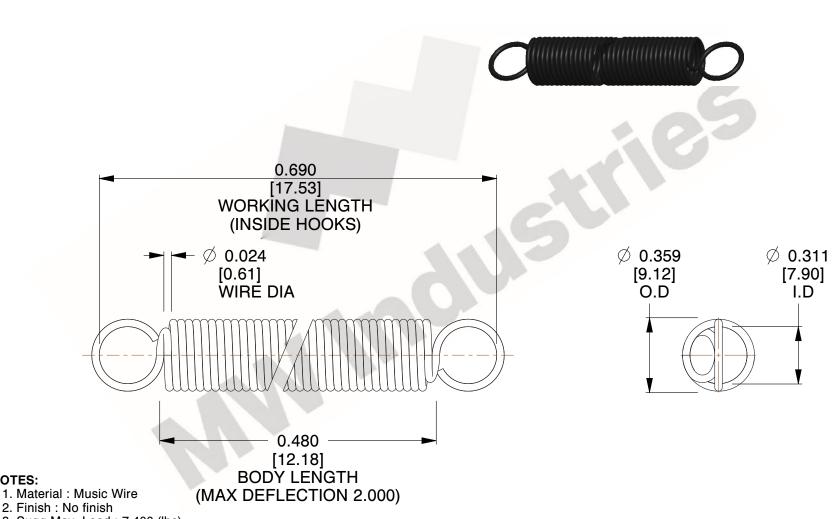

NOTES:

1. Material: Music Wire

3. Sugg Max. Load: 7.400 (lbs)

4. Deflection: 2.000 (in)

5. All Drawing Dimensions are in Inches [mm]

6. Coil Cou

This file and any associated information and specifications are provided for reference and evaluation purposes only, and is subject to change without notice. MW Industries makes no representations, warranties or guarantees as to the appropriateness, accuracy, completeness, or suitability for any purpose, of the file, information or specifications. You are solely responsible for the use of the file, information or specifications.

> SCALE 3.000

| COMPONENT        | SPRINGS       |  |
|------------------|---------------|--|
| 5787             | UNIT          |  |
| 0101             | INCH [mm]     |  |
| EXTENSION SPRING | SHEET         |  |
|                  | PRINGS 1 of 1 |  |