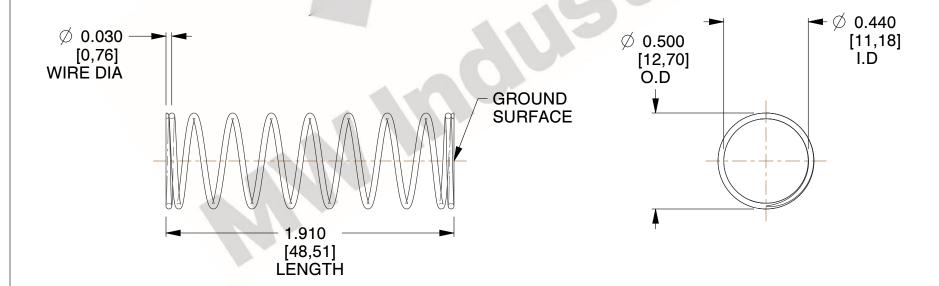

## **NOTES:**

Material : Spring Steel
 Finish : Glod Irridite

3. Ends: Closed and Ground

4. Total Coils: 10.000

Sugg. Max. Deflection: 0.840 (in)
 Sugg. Max. Load: 2.300 (lbs)

7. All Drawing Dimensions are in Inches [mm]