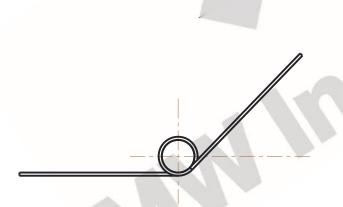

## **NOTES:**

1. Material: Hard Drawn

2. Finish: Zinc - Z

3. Sugg. Max. Deflection: 1891.000 Deg 4. Sugg. Max. Torque: 0.150 (in-lbs)

5. Total Coils: 4.875

6. Sugg. Mandrel Diameter: 0.330 (in)

7. All Drawing Dimensions are in Inches [mm]