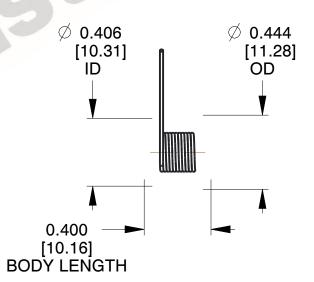

## **NOTES:**

1. Material: Hard Drawn

2. Finish: Zinc - Z

3. Sugg. Max. Deflection: 1891.000 Deg 4. Sugg. Max. Torque: 0.150 (in-lbs)

5. Total Coils: 4.875

6. Sugg. Mandrel Diameter: 0.330 (in)

7. All Drawing Dimensions are in Inches [mm]