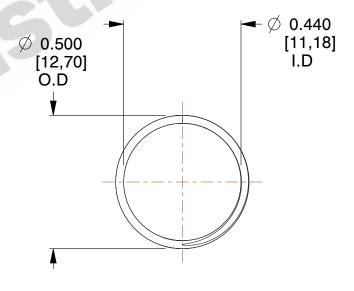

## **NOTES:**

1. Material : Stainless Steel

2. Finish: Glod Irridite

3. Ends: Closed and Ground

4. Total Coils: 10.000

5. Sugg. Max. Deflection: 0.750 (in)

6. Sugg. Max. Load : 2.300 (lbs)

7. All Drawing Dimensions are in Inches [mm]

2.778

SCALE

11772

COMPONENT

COMPRESSION SPRINGS

UNIT
INCH [mm]
SHEET

**SPRINGS** 

1 of 1