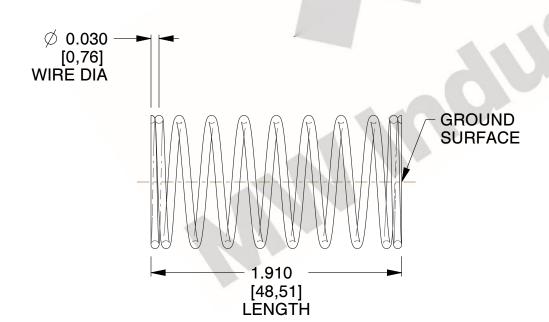

## **NOTES:**

1. Material : Stainless Steel

2. Finish: Glod Irridite

3. Ends: Closed and Ground

4. Total Coils: 10.000

5. Sugg. Max. Deflection: 0.750 (in)

6. Sugg. Max. Load : 2.300 (lbs)

7. All Drawing Dimensions are in Inches [mm]

2.778

SCALE

11772

COMPONENT

COMPRESSION SPRINGS

UNIT
INCH [mm]
SHEET

**SPRINGS** 

1 of 1