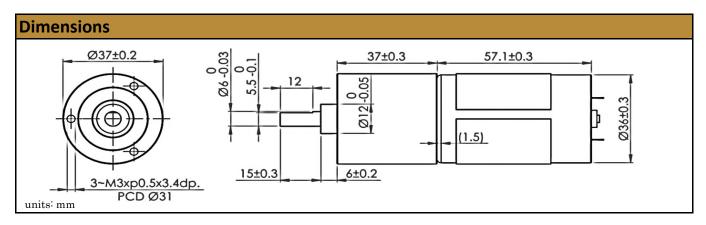

MOT-RA37GM 1.6RPM

Our Spur Gear Motors are an inline solution providing ample torque output at various speeds. They are best for intermittent duty operation. With endless performance combinations, we have a fully tailored gear motor solution for you.