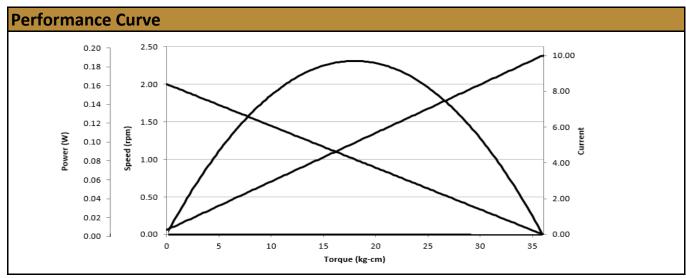

| No-Load Speed:     | 2 rpm (+/- 10%) |
|--------------------|-----------------|
| No-Load Current:   | < 250 mA        |
| Stall Torque:      | 35 kg.cm        |
| Max. Power:        | 0.18 W          |
| Termination Style: | Terminals       |