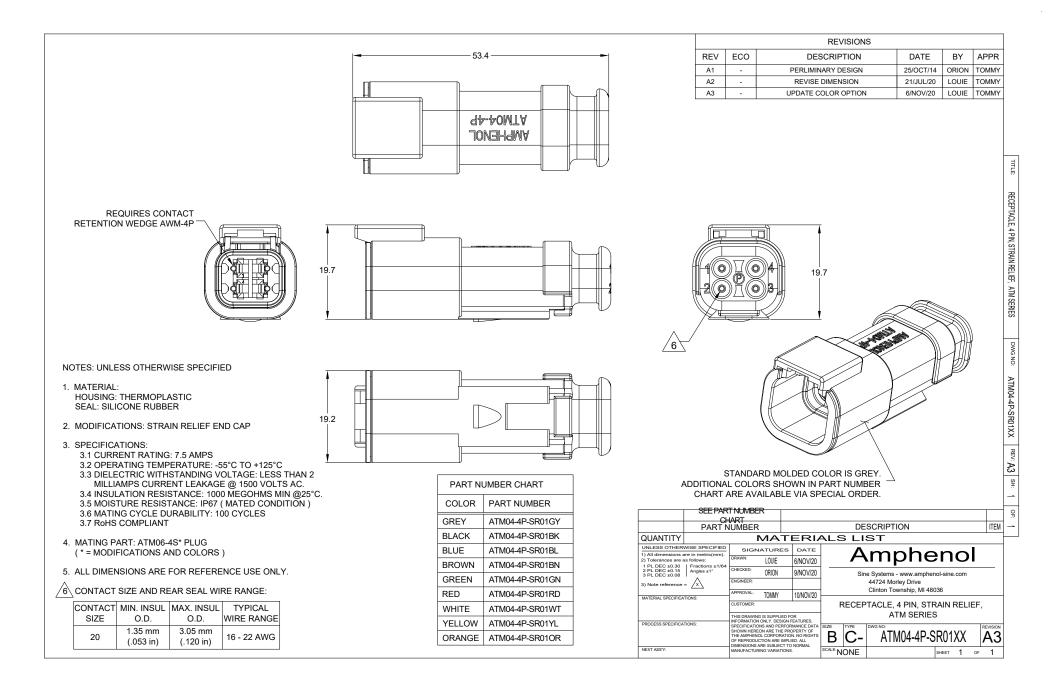

## **ATM Series™** - Contact Size 20 Options

| Machined Contacts, Sockets & Pins |                                                    |    |          |          |
|-----------------------------------|----------------------------------------------------|----|----------|----------|
| Part Number                       | Description                                        |    | AWG      | Туре     |
| AT60-010-2031                     | Male Contact - Pin, Gold-plated                    | 20 | 16-18    | Machined |
| AT62-005-20141                    | Female Contact - Socket, Gold-plated               | 20 | 16-18    | Machined |
| AT60-010-20141                    | Male Contact - Pin, Nickel-plated                  | 20 | 16-18    | Machined |
| AT62-005-2031                     | Female