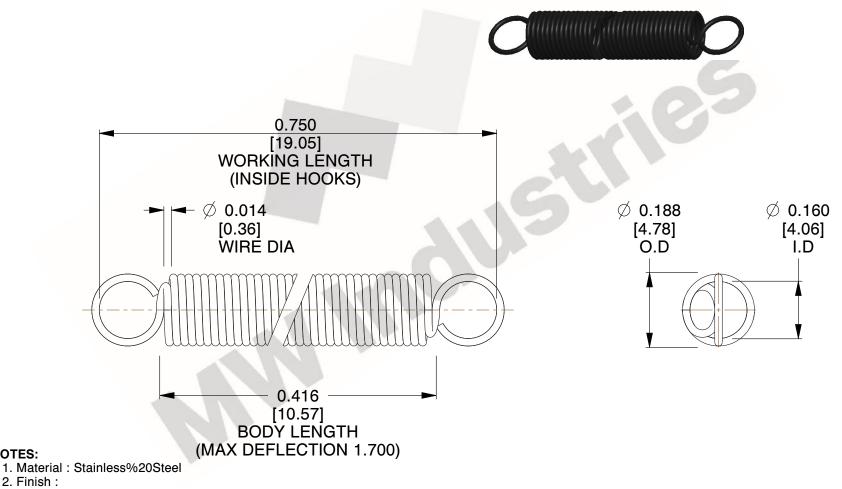

3. Sugg Max. Load: 0.550 (lbs) 4. Sugg Max. Deflection: 1.700 (in)

5. All Drawing Dimensions are in Inches [mm]

6. Coil%

NOTES:

This file and any associated information and specifications are provided for reference and evaluation purposes only, and is subject to change without notice. MW Industries makes no representations, warranties or guarantees as to the appropriateness, accuracy, completeness, or suitability for any purpose, of the file, information or specifications. You are solely responsible for the use of the file, information or specifications.

3.000

SCALE

COMPONENT **SPRINGS** UNIT **ZZ3-11** INCH [mm] SHEET **EXTENSION SPRINGS** 1 of 1