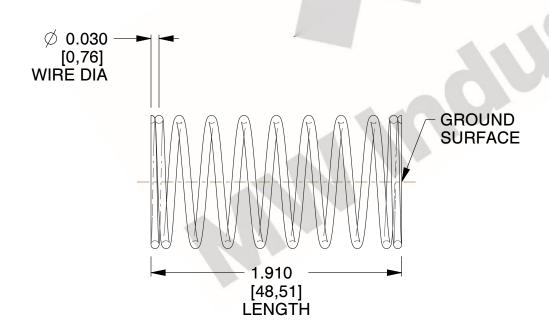

## **NOTES:**

1. Material: Stainless Steel

2. Finish: Glod Irridite

3. Ends: Closed and Ground

4. Total Coils: 10.000

5. Sugg. Max. Deflection: 0.440 (in) 6. Sugg. Max. Load : 2.300 (lbs)

7. All Drawing Dimensions are in Inches [mm]

SCALE

2.778

11772

COMPONENT

**COMPRESSION SPRINGS** 

UNIT

**SPRINGS** 

INCH [mm]