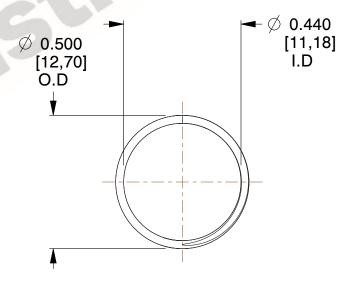

## **NOTES:**

1. Material: Stainless Steel

2. Finish: Glod Irridite

3. Ends: Closed and Ground

4. Total Coils: 10.000

5. Sugg. Max. Deflection: 0.440 (in) 6. Sugg. Max. Load : 2.300 (lbs)

7. All Drawing Dimensions are in Inches [mm]

SCALE

2.778

11772

COMPONENT

**COMPRESSION SPRINGS** 

UNIT

**SPRINGS** 

INCH [mm]