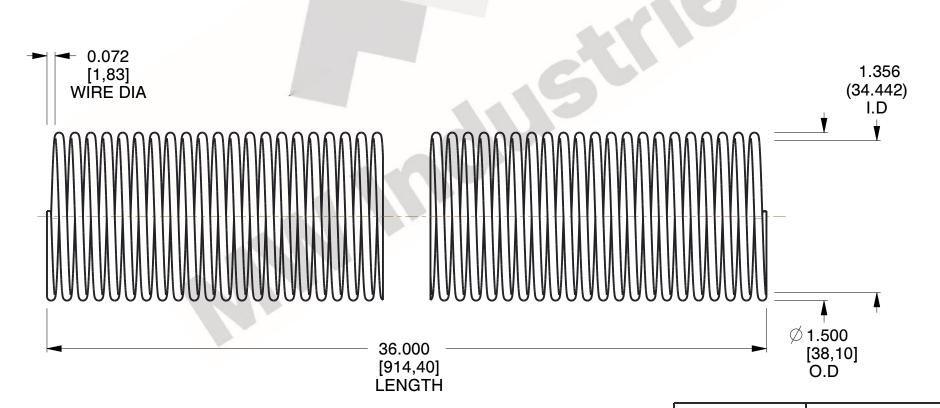

1. Material: Carbon Steel (ASTM A227)

2. Pitch: 0.142

3. Sugg. Max. Load: 84 (lbs)

4. All Drawing Dimensions are in Inches [mm]

225

This file and any associated information and specifications are provided for reference and evaluation purposes only, and is subject to change without notice. MW Industries makes no representations, warranties or guarantees as to the appropriateness, accuracy, completeness, or suitability for any purpose, of the file, information or specifications. You are solely responsible for the use of the file, information or specifications.

SCALE

1.167

COMPONENT

SPRINGS

ST3-15

INCH [mm]

COMPRESSION SPRINGS

1 of 1