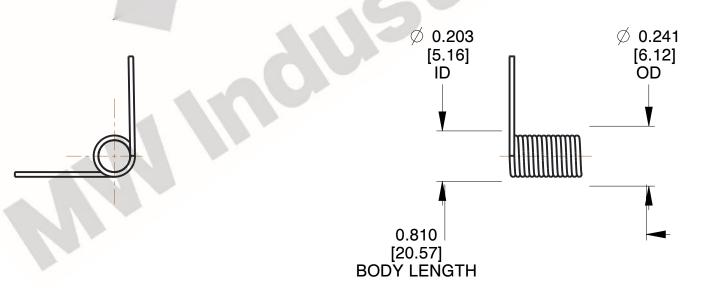

1. Material : Spring Steel

2. Finish: Zinc - Z

3. Sugg. Max. Deflection: 1891.000 Deg 4. Sugg. Max. Torque: 0.150 (in-lbs)

5. Total Coils: 9.000

6. Sugg. Mandrel Diameter: 0.170 (in)

7. All Drawing Dimensions are in Inches [mm]