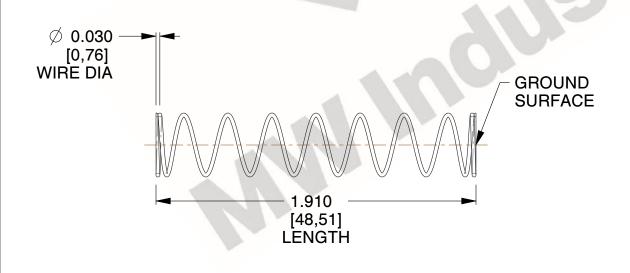

## **NOTES:**

1. Material: Spring Steel

2. Finish: Glod Irridite

3. Ends: Closed and Ground

4. Total Coils: 10.000

5. Sugg. Max. Deflection: 1.800 (in) 6. Sugg. Max. Load: 2.300 (lbs)

7. All Drawing Dimensions are in Inches [mm]

SCALE

1.333

| COMPONENT           | SPRINGS |           |
|---------------------|---------|-----------|
| 11772               |         | UNIT      |
|                     |         | INCH [mm] |
| COMPRESSION SPRINGS | SHEET   |           |
|                     |         | 1 of 1    |