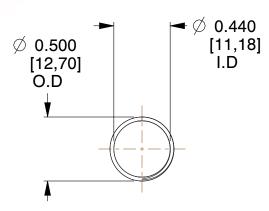

## **NOTES:**

1. Material: Spring Steel

2. Finish: Glod Irridite

3. Ends: Closed and Ground

4. Total Coils: 10.000

5. Sugg. Max. Deflection: 1.800 (in) 6. Sugg. Max. Load: 2.300 (lbs)

7. All Drawing Dimensions are in Inches [mm]

SCALE

1.333

| COMPONENT           | SPRINGS |           |
|---------------------|---------|-----------|
| 11772               |         | UNIT      |
|                     |         | INCH [mm] |
| COMPRESSION SPRINGS | SHEET   |           |
|                     |         | 1 of 1    |