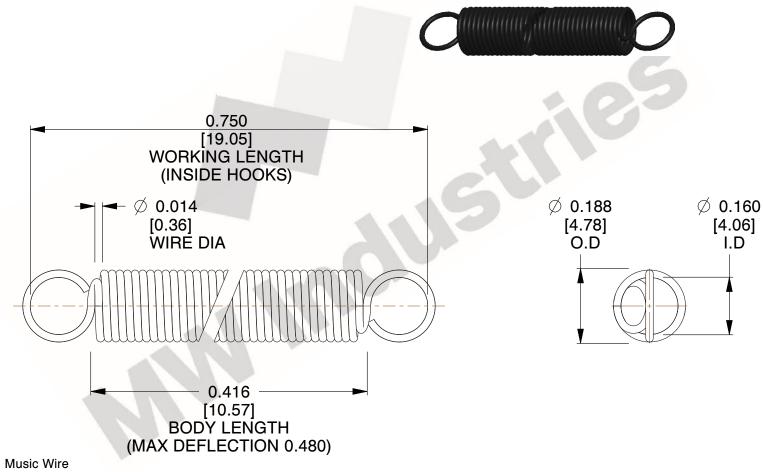

NOTES:

1. Material: Music Wire

2. Finish:

3. Sugg Max. Load: 0.550 (lbs) 4. Sugg Max. Deflection: 0.480 (in)

5. All Drawing Dimensions are in Inches [mm]

6. Coil Coun

are provided for reference and evaluation purposes only, and is subject to change without notice. MW Industries makes no representations, warranties or guarantees as to the appropriateness, accuracy, completeness, or suitability for any purpose, of the file, information or specifications. You are solely responsible for the use of the file, information or specifications.