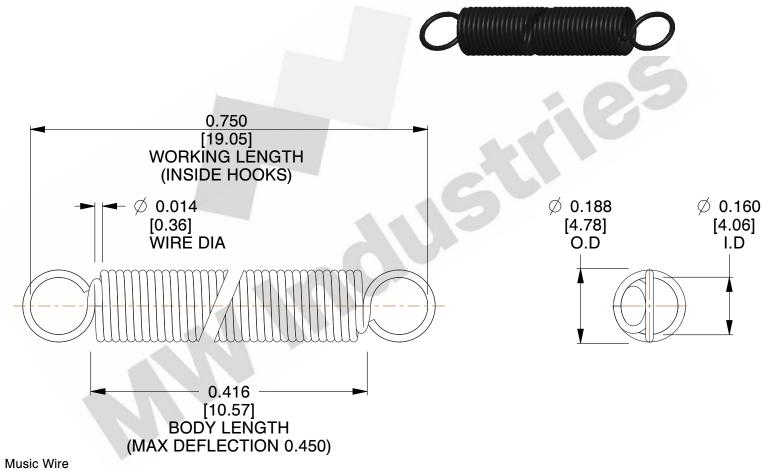

NOTES:

1. Material: Music Wire

2. Finish:

3. Sugg Max. Load: 0.550 (lbs) 4. Sugg Max. Deflection: 0.450 (in)

5. All Drawing Dimensions are in Inches [mm]

6. Coil Coun

are provided for reference and evaluation purposes only, and is subject to change without notice. MW Industries makes no representations, warranties or guarantees as to the appropriateness, accuracy, completeness, or suitability for any purpose, of the file, information or specifications. You are solely responsible for the use of the file,