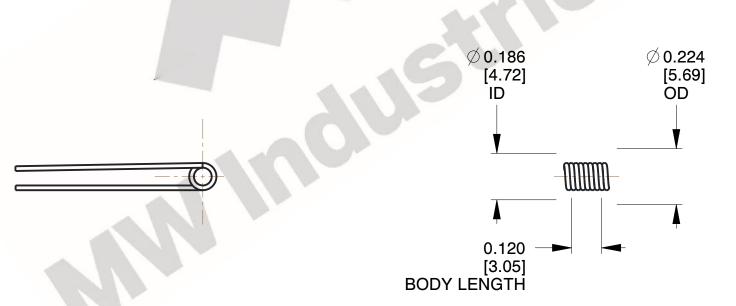

1. Material : Stainless%2

2. Finish: Zinc - Z

3. Sugg. Max. Deflection: 1891.000 Deg 4. Sugg. Max. Torque: 0.150 (in-lbs)

5. Total Coils: 3.250

6. Sugg. Mandrel Diameter: 0.150 (in)

7. All Drawing Dimensions are in Inches [mm]