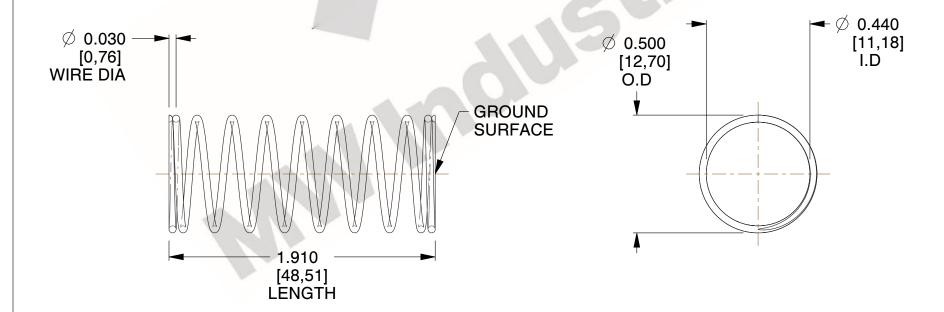

## **NOTES:**

1. Material : Music Wire 2. Finish : Glod Irridite

3. Ends: Closed and Ground

4. Total Coils: 10.000

5. Sugg. Max. Deflection: 0.430 (in)6. Sugg. Max. Load: 2.300 (lbs)

7. All Drawing Dimensions are in Inches [mm]