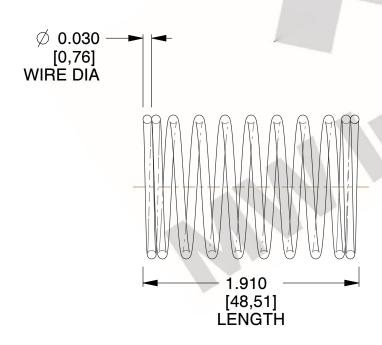

## **NOTES:**

1. Material : Spring Steel 2. Finish : Glod Irridite

3. Ends: Closed

4. Total Coils: 10.000

Sugg. Max. Deflection: 0.310 (in)
 Sugg. Max. Load: 2.300 (lbs)

7. All Drawing Dimensions are in Inches [mm]