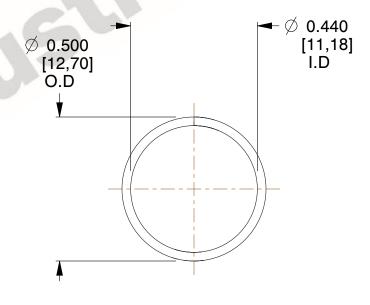

## **NOTES:**

1. Material : Spring Steel 2. Finish : Glod Irridite

3. Ends: Closed

4. Total Coils: 10.000

Sugg. Max. Deflection: 0.310 (in)
 Sugg. Max. Load: 2.300 (lbs)

7. All Drawing Dimensions are in Inches [mm]