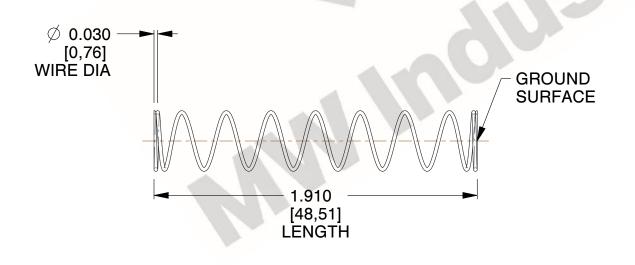

## **NOTES:**

1. Material: Spring Steel 2. Finish: Glod Irridite

3. Ends: Closed and Ground

4. Total Coils: 10.000

5. Sugg. Max. Deflection: 0.930 (in) 6. Sugg. Max. Load: 2.300 (lbs)

7. All Drawing Dimensions are in Inches [mm]