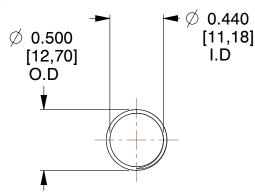

## **NOTES:**

1. Material: Spring Steel 2. Finish: Glod Irridite

3. Ends: Closed and Ground

4. Total Coils: 10.000

5. Sugg. Max. Deflection: 0.930 (in) 6. Sugg. Max. Load: 2.300 (lbs)

7. All Drawing Dimensions are in Inches [mm]