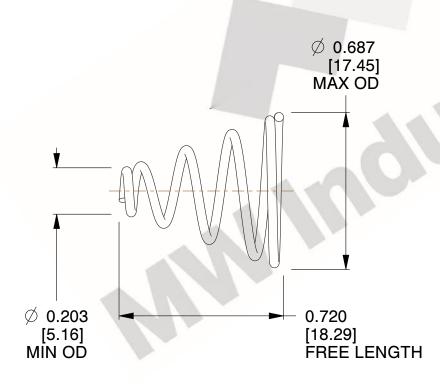

## **NOTES:**

1. Material: Stainless Steel

2. Total Coils: 5.000

3. Solid Height: 0.450 (in)

4. Finish: ZINC 5. Ends: Closed

6. All Drawing Dimensions are in Inches [mm]

**COMPONENT** 

This file and any associated information and specifications are provided for reference and evaluation purposes only, and is subject to change without notice. MW Industries makes no representations, warranties or guarantees as to the appropriateness, accuracy, completeness, or suitability for any purpose, of the file, information or specifications. You are solely responsible for the use of the file, information or specifications.

2.380

SCALE

**TA-2204CS** 

TAPERED SPRINGS

UNIT
INCH [mm]
SHEET
1 of 1

**TAPERED SPRINGS** 

www.mwcomponents.com

800.237.5225