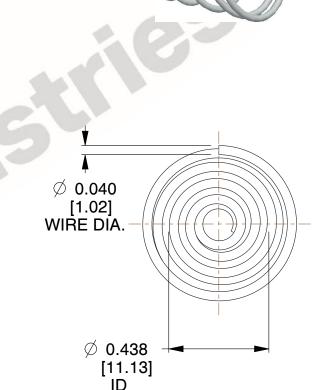

## **NOTES:**

1. Material: Stainless Steel

2. Total Coils: 5.000

3. Solid Height: 0.450 (in)

4. Finish: ZINC 5. Ends: Closed

6. All Drawing Dimensions are in Inches [mm]

**COMPONENT** 

This file and any associated information and specifications are provided for reference and evaluation purposes only, and is subject to change without notice. MW Industries makes no representations, warranties or guarantees as to the appropriateness, accuracy, completeness, or suitability for any purpose, of the file, information or specifications. You are solely responsible for the use of the file, information or specifications.

2.380

SCALE

**TA-2204CS** 

TAPERED SPRINGS

UNIT
INCH [mm]
SHEET
1 of 1

**TAPERED SPRINGS** 

www.mwcomponents.com

800.237.5225