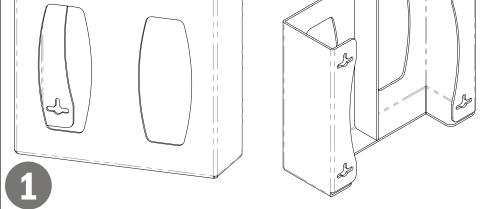

## Installation

Always mount dispensers securely prior to loading with product.

• Divider holds boxes separately and enables easy reloading even when mounted vertically. D

 Mount securely to a wall with screws approved and supplied by building maintenance.