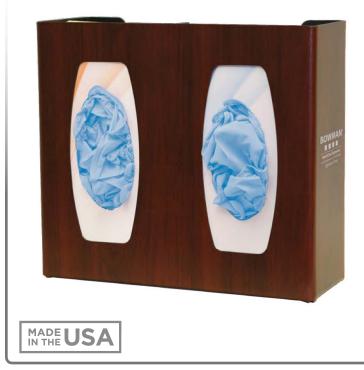

## **Product Description:**

- Glove Box Dispenser Double with Divider
- Holds two boxes of gloves
- Three-way keyholes for vertical or horizontal wall mounting
- BOWMAN® Signature Series Cherry Fauxwood ABS Plastic

#### Dispenses:

- Box(es) no larger than 5.50"W x 10.00"H x 3.75"D (14.0 cm x 25.4 cm x 9.5 cm)
- Box(es) no smaller than 4.50"W x 9.00"H x 3.00"D (11.4 cm x 22.9 cm x 7.6 cm)