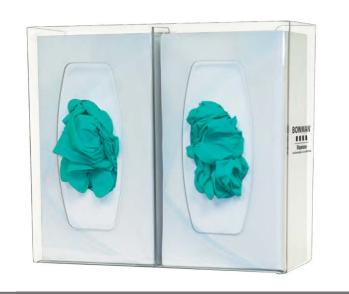

## **Related Products (each sold separately):**

- GL020-0111: Glove Dispenser Double, PETG Plastic (shown below)
- GL020-0223: Glove Dispenser Double, Maple Fauxwood ABS
  Plastic