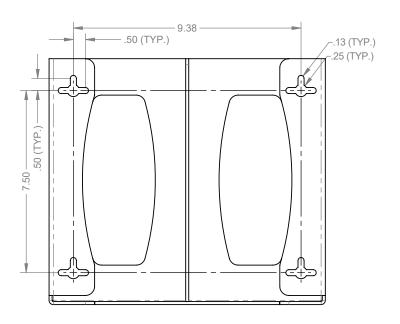

## Package Specifications:

- Package Quantity: 6 per case
- 16"L x 12"W x 12"H (40.6 cm x 30.5 cm x 30.5 cm)
- 9.0 lbs (4.1 kg) approximated

Product Specifications (overall external dimensions):

- 11.38"W x 10.13"H x 4.00"D (28.9 cm x 25.7 cm x 10.2 cm)
- 1.2 lbs (0.5 kg) approximated

Mounting Specifications: