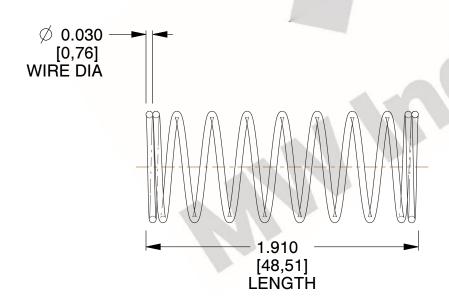

## **NOTES:**

1. Material : Music Wire 2. Finish : Glod Irridite

3. Ends: Closed

4. Total Coils: 10.000

Sugg. Max. Deflection: 0.910 (in)
 Sugg. Max. Load: 2.300 (lbs)

7. All Drawing Dimensions are in Inches [mm]