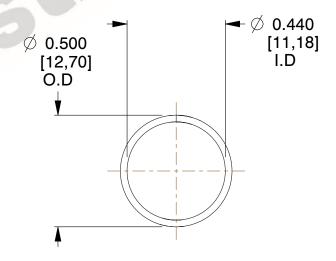

## **NOTES:**

1. Material : Music Wire 2. Finish : Glod Irridite

3. Ends: Closed

4. Total Coils: 10.000

Sugg. Max. Deflection: 0.910 (in)
 Sugg. Max. Load: 2.300 (lbs)

7. All Drawing Dimensions are in Inches [mm]