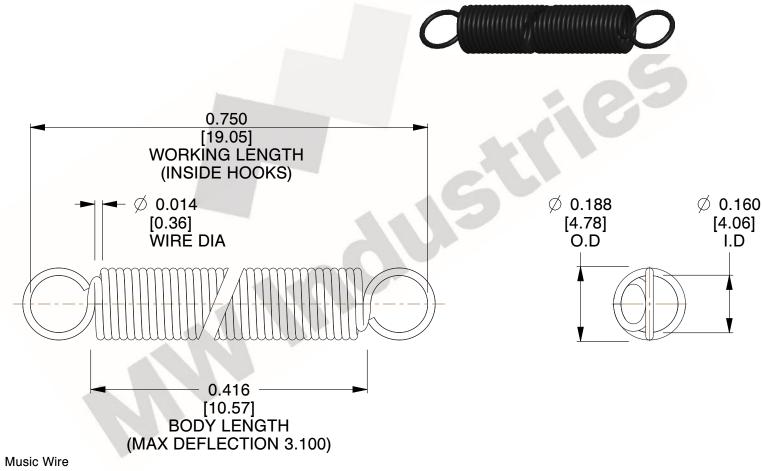

NOTES:

1. Material: Music Wire

2. Finish:

3. Sugg Max. Load: 0.550 (lbs) 4. Sugg Max. Deflection: 3.100 (in)

5. All Drawing Dimensions are in Inches [mm]

6. Coil Cou

www.mwcomponents.com

800.237.5225

3.000

SCALE

UNIT **ZZ3-11** INCH [mm] SHEET **EXTENSION SPRINGS** 1 of 1

**SPRINGS** 

COMPONENT